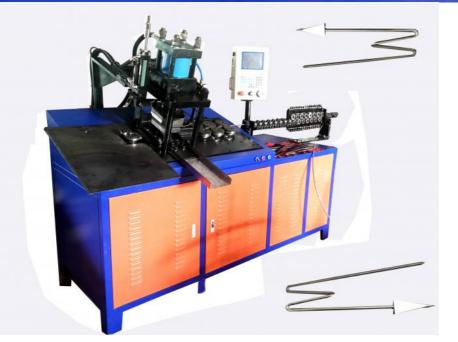

#### **Applications:**

JINGHONGXIANG 2D Wire Bending Machine (model J2-8mm) is designed and manufactured in DONGGUANG, China to provide reliable wire bending services with maximum loading force of 30N and maximum bending radius of 20mm. This wire bending machine is powered by AC380V/50HZ and can achieve maximum feeding speed of 70mm/s. It is suitable for plane bending and wire bending applications. With JINGHONGXIANG's 2D Wire Bending Machine, you can easily complete your wire bending tasks with high accuracy and efficiency.

Why Choose JINGHONGXIANG 2D Wire Bending Machine?

JINGHONGXIANG 2D Wire Bending Machine is a basket bending machine, wire bending machine which is perfect for making barbecue rail network. With its servo motor, planetary reducer, PLC control system, it can achieve a max bending angle of 180° and a max bending radius of 20mm.