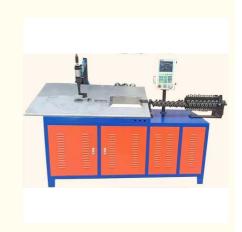

# 2D Wire Bending Machine with Servo Motor AC380V/50HZ 30N Max Feeding ForceProduct Description:

2D Wire Bending Machine is a kind of plane bending machine for wire forming, which is suitable for processing 2D workpieces. It is equipped with a PLC control system and a servo motor with a maximum feeding force of 30N. The maximum bending radius is as small as 20mm, and the power supply is AC380V/50HZ. The air pressure required by the machine is between 0.5-0.8MPa. It has the advantages of high speed, high efficiency, low noise and stable performance. This 2D Wire Bending Machine is widely used in the production of metal wire baskets and other products.

#### **Applications:**

JINGHONGXIANG 2D Wire Bending Machine (model J2-8mm) is designed and manufactured in DONGGUANG, China to provide reliable wire bending services with maximum loading force of 30N and maximum bending radius of 20mm. This wire bending machine is powered by AC380V/50HZ and can achieve maximum feeding speed of 70mm/s. It is suitable for plane bending and wire bending applications. With JINGHONGXIANG's 2D Wire Bending Machine, you can easily complete your wire bending tasks with high accuracy and efficiency.