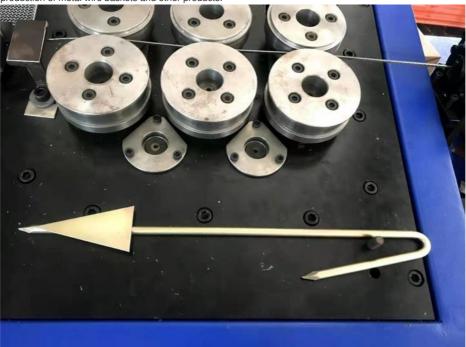

#### **Applications:**

JINGHONGXIANG 2D Wire Bending Machine (model J2-8mm) is designed and manufactured in DONGGUANG, China to provide reliable wire bending services with maximum loading force of 30N and maximum bending radius of 20mm. This wire bending machine is powered by AC380V/50HZ and can achieve maximum feeding speed of 70mm/s. It is suitable for plane bending and wire bending applications. With JINGHONGXIANG's 2D Wire Bending Machine, you can easily complete your wire bending tasks with high accuracy and efficiency.

Why Choose JINGHONGXIANG 2D Wire Bending Machine?

JINGHONGXIANG 2D Wire Bending Machine is a basket bending machine, wire bending machine which is perfect for making barbecue rail network. With its servo motor, planetary reducer, PLC control system, it can achieve a max bending angle of 180° and a max bending radius of 20mm.