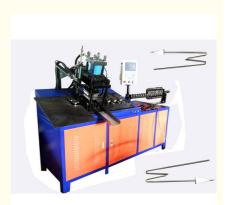

#### **Applications:**

JINGHONGXIANG 2D Wire Bending Machine (model J2-8mm) is designed and manufactured in DONGGUANG, China to provide reliable wire bending services with maximum loading force of 30N and maximum bending radius of 20mm. This wire bending machine is powered by AC380V/50HZ and can achieve maximum feeding speed of 70mm/s. It is suitable for plane bending and wire bending applications. With JINGHONGXIANG's 2D Wire Bending Machine, you can easily complete your wire bending tasks with high accuracy and efficiency.

Why Choose JINGHONGXIANG 2D Wire Bending Machine?

JINGHONGXIANG 2D Wire Bending Machine is a basket bending machine, wire bending machine which is perfect for making barbecue rail network. With its servo motor, planetary reducer, PLC control system, it can achieve a max bending angle of 180° and a max bending radius of 20mm.