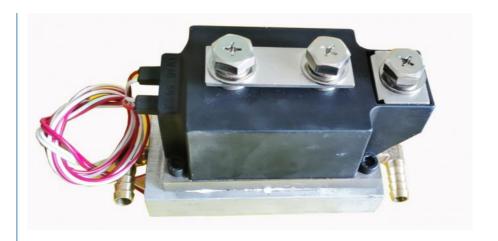

# Taiwan AS2410 large flow solenoid valve

Connected large air cylinder

- 2. All red copper water cooling temperature control device of transformer has the advantages of long service life, low noise, safety and convenient use.
- A. Taiwan transformer features: sufficient capacity, greater welding force and stronger conductivity.
- B. Water circulation cooling, which can be used within the rated range to ensure 24 hours of operation.
- C. Moreover, the temperature control device can work overload and automatically cut off power to protect the whole machine from being affected

3.The water-saving forced cooling mode is adopted, and the main circuit adopts high-power SCR contactless switch, with high conductivity and low power loss, High temperature automatic protection.