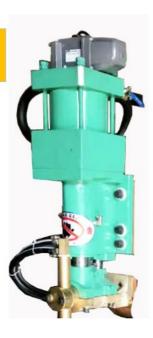

#### Performance characteristics

1. Cylinder direct pressure mechanism, good follow-up performance, fast welding speed, combined cylinder, Taiwan AS2410 large flow solenoid valve. Taiwan AS2410 solenoid valve has strong suction and sensitive response. It is ideal for continuous row welding of mesh.

# Taiwan AS2410 large flow solenoid valve

Connected large air cylinder

- 2. All red copper water cooling temperature control device of transformer has the advantages of long service life, low noise, safety and convenient use.
- A. Taiwan transformer features: sufficient capacity, greater welding force and stronger conductivity.
- B. Water circulation cooling, which can be used within the rated range to ensure 24 hours of operation.
- C. Moreover, the temperature control device can work overload and automatically cut off power to protect the whole machine from being affected

3.The water-saving forced cooling mode is adopted, and the main circuit adopts high-power SCR contactless switch, with high conductivity and low power loss, High temperature automatic protection.