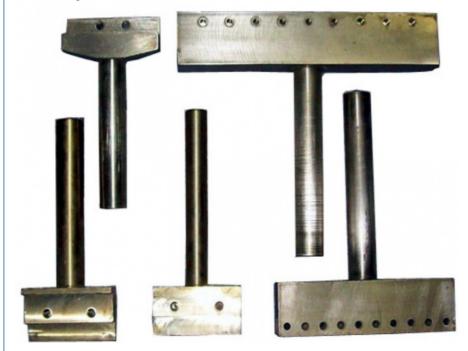

#### Tooling or fixture of the machine

The spot welding machine is a row welding machine. Because of the different products, it is necessary to do some positioning tooling or fixtures for the workpiece to facilitate more suitable welding of the workpiece. These can be customized as required. The main machine remains unchanged.

#### Row welding die

#### Spot welding die