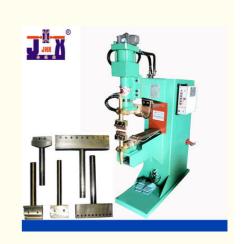

#### Tooling or fixture of the machine

The spot welding machine is a row welding machine. Because of the different products, it is necessary to do some positioning tooling or fixtures for the workpiece to facilitate more suitable welding of the workpiece. These can be customized as required. The main machine remains unchanged.

#### Row welding die

#### Spot welding die