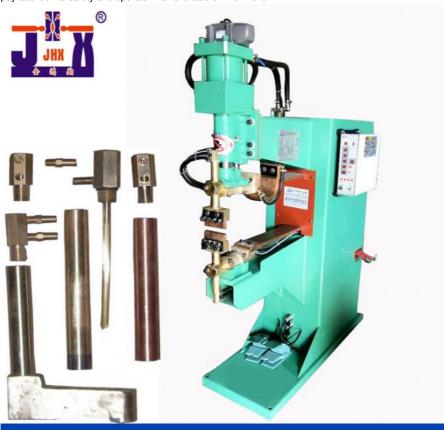

#### Tooling or fixture of the machine

The spot welding machine is a row welding machine. Because of the different products, it is necessary to do some positioning tooling or fixtures for the workpiece to facilitate more suitable welding of the workpiece. These can be customized as required. The main machine remains unchanged.

#### Row welding die

#### Spot welding die