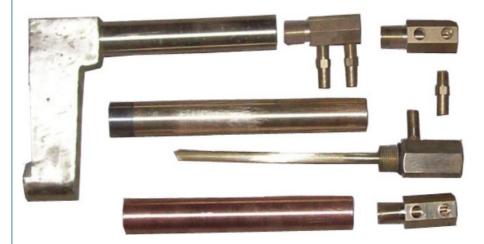

#### Tooling or fixture of the machine

The spot welding machine is a row welding machine. Because of the different products, it is necessary to do some positioning tooling or fixtures for the workpiece to facilitate more suitable welding of the workpiece. These can be customized as required. The main machine remains unchanged.

#### Row welding die

#### Spot welding die